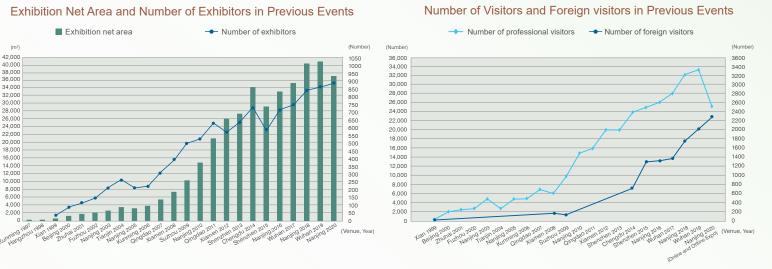

#### 2000-2020 CIDPEX OVERVIEW

Visitors Composition by Countries and Regions (CIDPEX2019 in Wuhan)